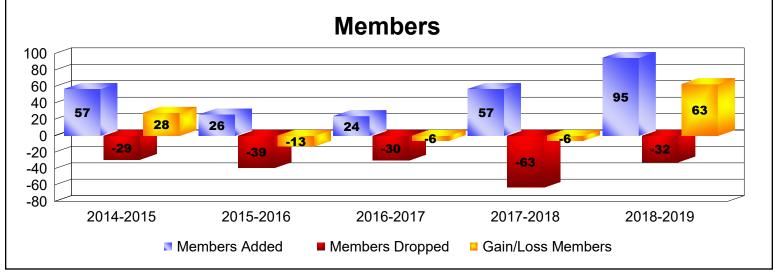

District 131 As of June 2019 Cumulative

| Year      | New<br>Clubs | Dropped<br>Clubs | Gain/<br>Loss<br>Clubs | New<br>Members | Charter<br>Members | Reinstate<br>Members | Transfer<br>Members | Total<br>Member<br>Added | Total<br>Members<br>Dropped | Gain/<br>Loss<br>Members |
|-----------|--------------|------------------|------------------------|----------------|--------------------|----------------------|---------------------|--------------------------|-----------------------------|--------------------------|
| 2014-2015 | 1            | 0                | 1                      | 35             | 21                 | 1                    | 0                   | 57                       | -29                         | 28                       |
| 2015-2016 | 0            | 0                | 0                      | 26             | 0                  | 0                    | 0                   | 26                       | -39                         | -13                      |
| 2016-2017 | 0            | 0                | 0                      | 23             | 0                  | 1                    | 0                   | 24                       | -30                         | -6                       |
| 2017-2018 | 1            | 0                | 1                      | 37             | 20                 | 0                    | 0                   | 57                       | -63                         | -6                       |
| 2018-2019 | 3            | 0                | 3                      | 32             | 63                 | 0                    | 0                   | 95                       | -32                         | 63                       |
| Average   | 1            | 0                | 1                      | 31             | 21                 | 0                    | 0                   | 52                       | -39                         | 13                       |