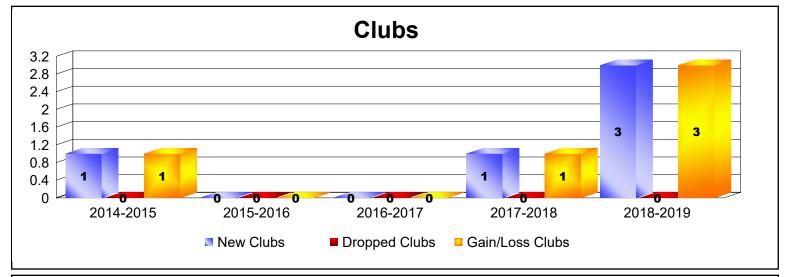

District 131 As of June 2019 Cumulative

| Year      | New<br>Clubs | Dropped<br>Clubs | Gain/<br>Loss<br>Clubs | New<br>Members | Charter<br>Members | Reinstate<br>Members | Transfer<br>Members | Total<br>Member<br>Added | Total<br>Members<br>Dropped | Gain/<br>Loss<br>Members |
|-----------|--------------|------------------|------------------------|----------------|--------------------|----------------------|---------------------|--------------------------|-----------------------------|--------------------------|
| 2014-2015 | 1            | 0                | 1                      | 35             | 21                 | 1                    | 0                   | 57                       | -29                         | 28                       |
| 2015-2016 | 0            | 0                | 0                      | 26             | 0                  | 0                    | 0                   | 26                       | -39                         | -13                      |
| 2016-2017 | 0            | 0                | 0                      | 23             | 0                  | 1                    | 0                   | 24                       | -30                         | -6                       |
| 2017-2018 | 1            | 0                | 1                      | 37             | 20                 | 0                    | 0                   | 57                       | -63                         | -6                       |
| 2018-2019 | 3            | 0                | 3                      | 32             | 63                 | 0                    | 0                   | 95                       | -32                         | 63                       |
| Average   | 1            | 0                | 1                      | 31             | 21                 | 0                    | 0                   | 52                       | -39                         | 13                       |